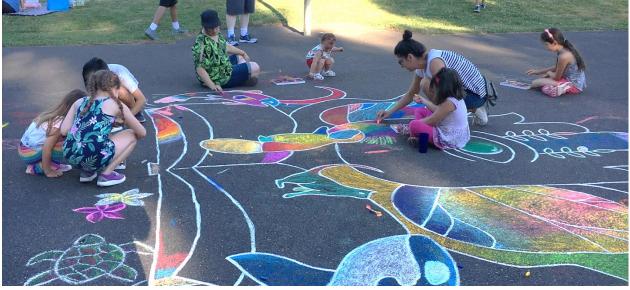

## July 20-21, 2024

Supported in part by City of Hillsboro

Chalk activity for Beaverton's Summer Picnic, 2019.

La Strada dei Pastelli Chalk Art Festival is an annual signature event! It's a community engagement distinct from all others offered in Oregon's Washington, Clackamas, or Multnomah Counties. The Festival's goal is to build visibility for Washington County's unique and diverse community assets. Modeled after similar chalk festivals throughout the United States, La Strada dei Pastelli is an immersive open-air event featuring live music, hands-on activities, food and large-scale street painting.