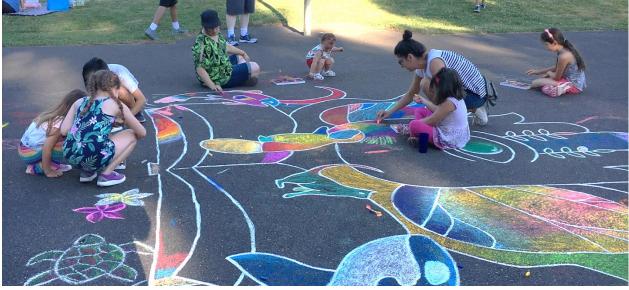

## July 20-21, 2024

Supported in part by City of Hillsboro

Chalk activity for Beaverton's Summer Picnic, 2019.

La Strada dei Pastelli Chalk Art Festival is an annual signature event! It's a community engagement distinct from all others offered in Oregon's Washington, Clackamas, or Multnomah Counties. The Festival's goal is to build visibility for Washington County's unique and diverse community assets. Modeled after similar chalk festivals throughout the United States, La Strada dei Pastelli is an immersive open-air event featuring live music, hands-on activities, food and large-scale street painting.