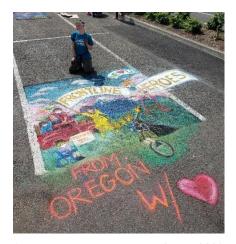

**

Tualatin Valley Creates (TVC) is the leading arts service organization for Washington County, Oregon. TVC's mission is to "drive an inclusive, resilient, and creative community by celebrating the local arts, culture, heritage and humanities" throughout the county's 15 cities and unincorporated areas. This includes Aloha, Banks, Beaverton, Bethany, Cedar Mill, Cornelius, Durham, Forest Grove, Gaston, Hillsboro, King City, North Plains, Sherwood, Tigard and Tualatin.

TVC is an organization driven by advocacy and action. Originally founded in 1999 as the "Westside Cultural Alliance" by a group of art advocates, it gained its status as an official 501c3 nonprofit shortly after. Since then, it continues to support community members by providing the latest news about local events, funding



Artist Morgan Miller from La Strada 2020. Photo by Mark Fagin.

resources, professional development and economic opportunities. TVC also strives to make arts and culture accessible to its under-served populations by offering free networking events, workshops and the Arts & Culture Leadership Incubator. Through these efforts, TVC continues to uplift its vision of cultivating a robust arts and culture ecosystem in Washington County. For more information visit www.tvcreates.org.

La Strada dei Pastelli Chalk Art Festival is an event of Tualatin Valley Creates. La Strada dei Pastelli dates are subject to change and may be impacted by weather conditions. Supporting La Strada dei Pastelli is an act of generosity and should not be construed as paid advertising. TVC makes no claim to directly or